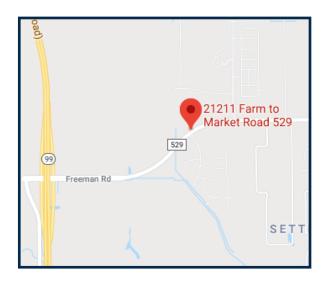

## 3,000 S.F. / Northwest Area 21211 FM 529 - (Suite 101) - Cypress, TX 77433

# 3,000 S.F. / Northwest Area 21211 FM 529 - (Suite 101) - Cypress, TX 77433

\*NO WARRANTY OR REPRESENTATION, EXPRESSED OR IMPLIED, IS MADE AS TO THE ACCURACY OF THE INFORMATION CONTAINED HEREIN AND SAME IS SUBMITTED SUBJECT TO ERRORS, OMMISIONS, CHANGE OF PRICES, RENTAL OR OTHER CONDITIONS.