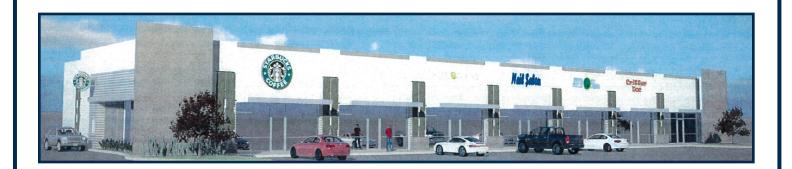

#### **Property Description:**

OFFICE SPACE 3,000 SF / MULTI-TENANT / BUILD-TO-SUIT / 17'-9" EAVE HEIGHT / LOCATED OFF US HIGHWAY 99

#### **Key Features:**

- TOTAL BLDG: 13,850 SF
- BUILD-TO-SUIT
- EAVE HEIGHT: 17'-9"
- TILTWALL BLDG
- EASY ACCESS TO US HIGHWAY 99