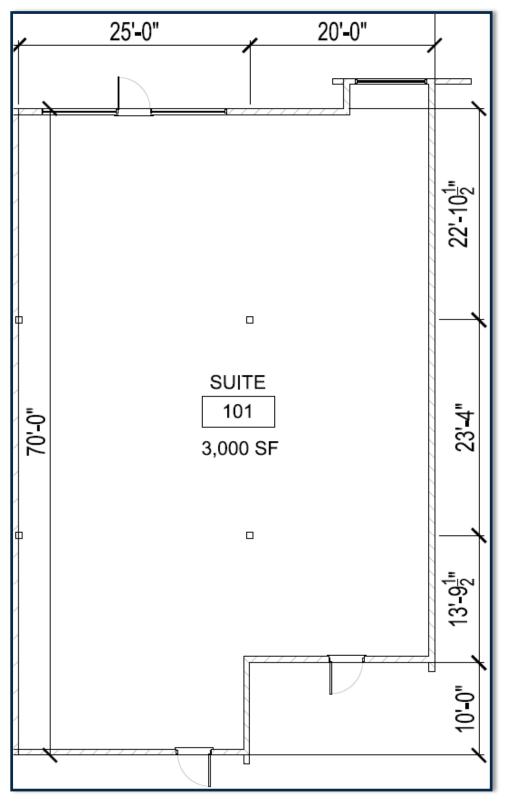

#### **Property Description:**

OFFICE SPACE 3,000 SF / MULTI-TENANT / BUILD-TO-SUIT / 17'-9" EAVE HEIGHT / LOCATED OFF US HIGHWAY 99

#### **Key Features:**

- TOTAL BLDG: 13,850 SF
- BUILD-TO-SUIT
- EAVE HEIGHT: 17'-9"
- TILTWALL BLDG
- EASY ACCESS TO US HIGHWAY 99