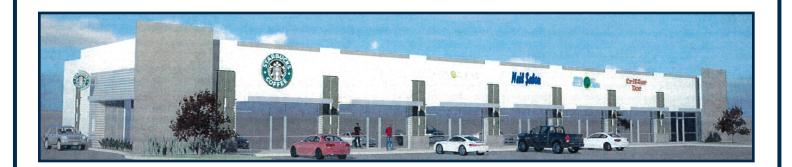

## 1,908 S.F. / Northwest Area 21211 FM 529 - (Suite 104) - Cypress, TX 77433

### **Property Description:**

OFFICE SPACE 1,908 SF / MULTI-TENANT / BUILD-TO-SUIT / 17'-9" EAVE HEIGHT / LOCATED OFF US HIGHWAY 99

#### **Key Features:**

- TOTAL BLDG: 13,850 SF
- BUILD-TO-SUIT
- EAVE HEIGHT: 17'-9"
- TILTWALL BLDG
- EASY ACCESS TO US HIGHWAY 99