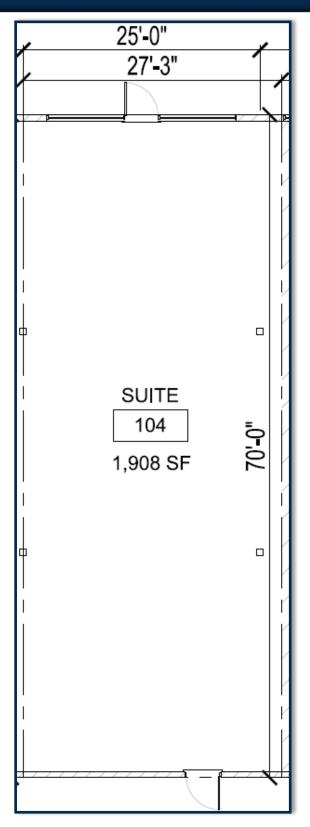

## 1,908 S.F. / Northwest Area 21211 FM 529 - (Suite 104) - Cypress, TX 77433

### **Property Description:**

OFFICE SPACE 1,908 SF / MULTI-TENANT / BUILD-TO-SUIT / 17'-9" EAVE HEIGHT / LOCATED OFF US HIGHWAY 99