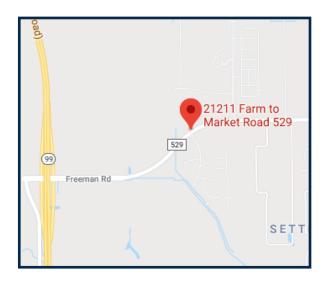

## 1,908 S.F. / Northwest Area 21211 FM 529 - (Suite 104) - Cypress, TX 77433





### **Property Description:**

OFFICE SPACE 1,908 SF / MULTI-TENANT / BUILD-TO-SUIT / 17'-9" EAVE HEIGHT / LOCATED OFF US HIGHWAY 99

#### **Key Features:**

- TOTAL BLDG: 13,850 SF
- BUILD-TO-SUIT
- EAVE HEIGHT: 17'-9"
- TILTWALL BLDG
- EASY ACCESS TO US HIGHWAY 99



### FOUR SEASONS DEVELOPMENT CO., INC. FOUR SEASONS BUSINESS PARK

5825 W Sam Houston Pkwy N Houston, TX 77041

> P: 713-466-7077 F: 713-896-4775

www.fourseasonsdevelopmentco.com

# 1,908 S.F. / Northwest Area 21211 FM 529 - (Suite 104) - Cypress, TX 77433



\*NO WARRANTY OR REPRESENTATION, EXPRESSED OR IMPLIED, IS MADE AS TO THE ACCURACY OF THE INFORMATION CONTAINED HEREIN AND SAME IS SUBMITTED SUBJECT TO ERRORS, OMMISIONS, CHANGE OF PRICES, RENTAL OR OTHER CONDITIONS.