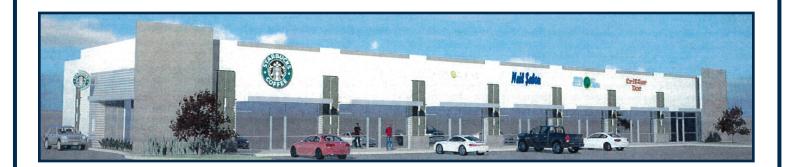

## 1,750 S.F. / Northwest Area 21211 FM 529 - (Suite 105) - Cypress, TX 77433

#### **Property Description:**

OFFICE SPACE 1,750 SF / MULTI-TENANT / BUILD-TO-SUIT / 17'-9" EAVE HEIGHT / LOCATED OFF US HIGHWAY 99

#### **Key Features:**

- TOTAL BLDG: 13,850 SF
- BUILD-TO-SUIT
- EAVE HEIGHT: 17'-9"
- TILTWALL BLDG
- EASY ACCESS TO US HIGHWAY 99