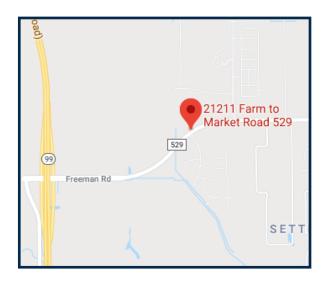

## 1,750 S.F. / Northwest Area 21211 FM 529 - (Suite 105) - Cypress, TX 77433





#### **Property Description:**

OFFICE SPACE 1,750 SF / MULTI-TENANT / BUILD-TO-SUIT / 17'-9" EAVE HEIGHT / LOCATED OFF US HIGHWAY 99

#### **Key Features:**

- TOTAL BLDG: 13,850 SF
- BUILD-TO-SUIT
- EAVE HEIGHT: 17'-9"
- TILTWALL BLDG
- EASY ACCESS TO US HIGHWAY 99



### FOUR SEASONS DEVELOPMENT CO., INC. FOUR SEASONS BUSINESS PARK

5825 W Sam Houston Pkwy N Houston, TX 77041

> P: 713-466-7077 F: 713-896-4775

www.fourseasonsdevelopmentco.com

# 1,750 S.F. / Northwest Area 21211 FM 529 - (Suite 105) - Cypress, TX 77433



\*NO WARRANTY OR REPRESENTATION, EXPRESSED OR IMPLIED, IS MADE AS TO THE ACCURACY OF THE INFORMATION CONTAINED HEREIN AND SAME IS SUBMITTED SUBJECT TO ERRORS, OMMISIONS, CHANGE OF PRICES, RENTAL OR OTHER CONDITIONS.