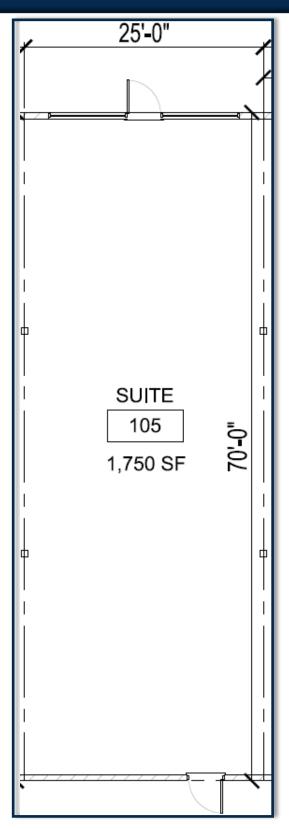

## 1,750 S.F. / Northwest Area 21211 FM 529 - (Suite 105) - Cypress, TX 77433

#### **Property Description:**

OFFICE SPACE 1,750 SF / MULTI-TENANT / BUILD-TO-SUIT / 17'-9" EAVE HEIGHT / LOCATED OFF US HIGHWAY 99