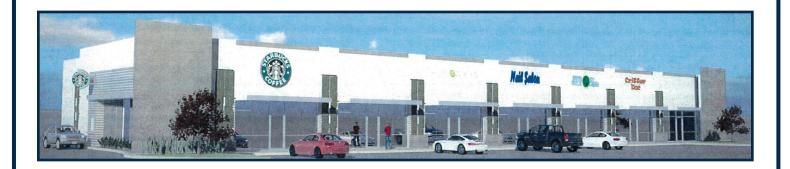

## **Property Description:** OFFICE SPACE 2,100 SF / MULTI-TENANT / BUILD-TO-SUIT / 17'-9" EAVE HEIGHT / LOCATED OFF US HIGHWAY 99

## Key Features:

- TOTAL BLDG: 13,850 SF
- BUILD-TO-SUIT
- EAVE HEIGHT: 17'-9"
- TILTWALL BLDG
- EASY ACCESS TO US HIGHWAY 99

F: 713-896-4775 www.fourseasonsdevelopmentco.com

\*NO WARRANTY OR REPRESENTATION, EXPRESSED OR IMPLIED, IS MADE AS TO THE ACCURACY OF THE INFORMATION CONTAINED HEREIN AND SAME IS SUBMITTED SUBJECT TO ERRORS, OMMISIONS, CHANGE OF PRICES, RENTAL OR OTHER CONDITIONS.