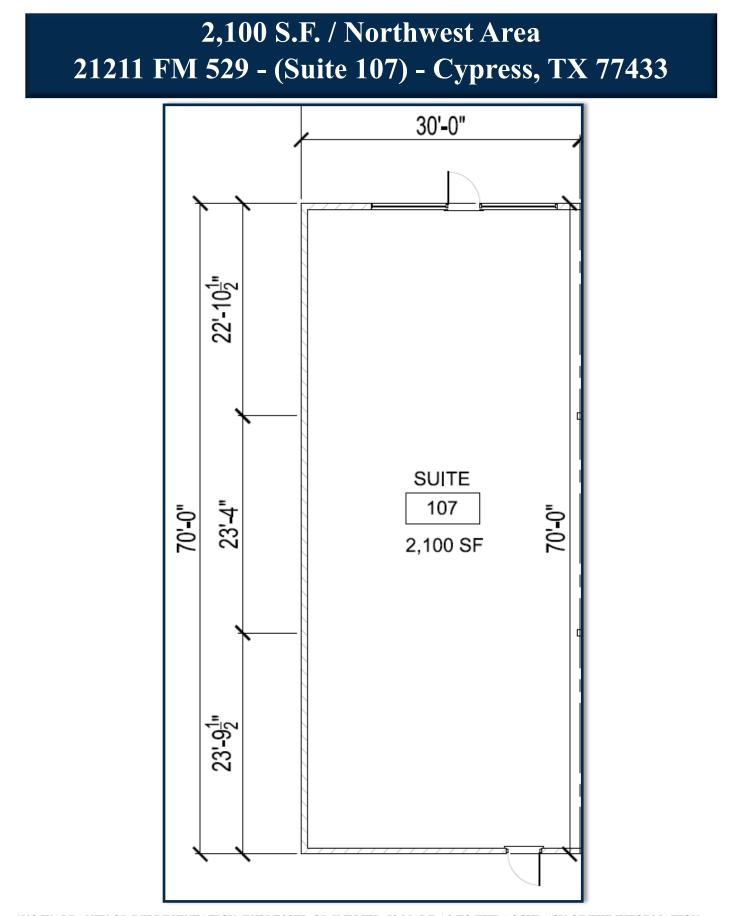

## 2,100 S.F. / Northwest Area 21211 FM 529 - (Suite 107) - Cypress, TX 77433

## **Property Description:** OFFICE SPACE 2,100 SF / MULTI-TENANT / BUILD-TO-SUIT / 17'-9" EAVE HEIGHT / LOCATED OFF US HIGHWAY 99

## Key Features:

- TOTAL BLDG: 13,850 SF
- BUILD-TO-SUIT
- EAVE HEIGHT: 17'-9"
- TILTWALL BLDG
- EASY ACCESS TO US HIGHWAY 99

F: 713-896-4775 www.fourseasonsdevelopmentco.com

\*NO WARRANTY OR REPRESENTATION, EXPRESSED OR IMPLIED, IS MADE AS TO THE ACCURACY OF THE INFORMATION CONTAINED HEREIN AND SAME IS SUBMITTED SUBJECT TO ERRORS, OMMISIONS, CHANGE OF PRICES, RENTAL OR OTHER CONDITIONS.