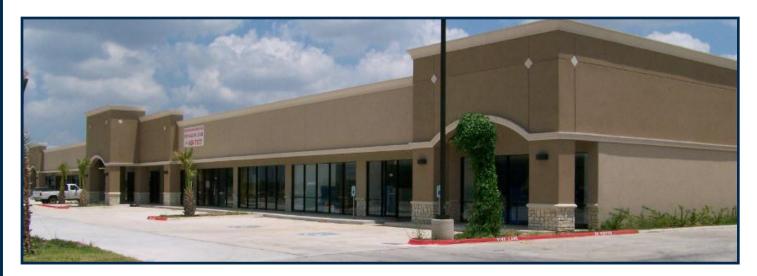

## 5,040 S.F. / Brownsville Area 568 Springmart Blvd. - (Suite 100) - Brownsville, TX 78246

#### **Property Description:**

5,040 SF / MULTI-TENANT / BUILD-TO-SUIT / (1) 10' x 10' GRADE LEVEL ROLL-UP DOOR 16' EAVE HEIGHT / 3 PHASE ELECTRICAL POWER LOCATED OFF US EXPRESSWAY 77

#### **Key Features:**

- TOTAL BLDG: 5,040 SF
- BUILD-TO-SUIT
- EAVE HEIGHT: 16'
- ELECTRICAL: 3 PHASE
- (1) 10' x 10' GRADE LEVEL ROLL-UP DOOR
- STUCCO AND STONE OFFICE FRONT
- EASY ACCESS TO US EXPRESSWAY 77