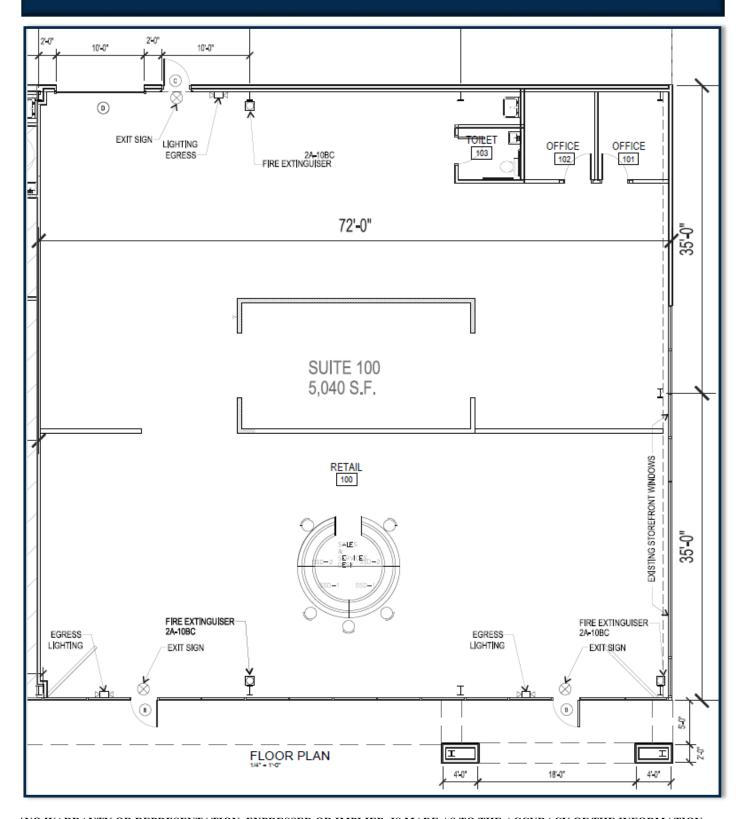

#### **Property Description:**

5,040 SF / MULTI-TENANT / BUILD-TO-SUIT / (1) 10' x 10' GRADE LEVEL ROLL-UP DOOR 16' EAVE HEIGHT / 3 PHASE ELECTRICAL POWER LOCATED OFF US EXPRESSWAY 77

#### **Key Features:**

- TOTAL BLDG: 5,040 SF
- BUILD-TO-SUIT
- EAVE HEIGHT: 16'
- ELECTRICAL: 3 PHASE
- (1) 10' x 10' GRADE LEVEL ROLL-UP DOOR
- STUCCO AND STONE OFFICE FRONT
- EASY ACCESS TO US EXPRESSWAY 77