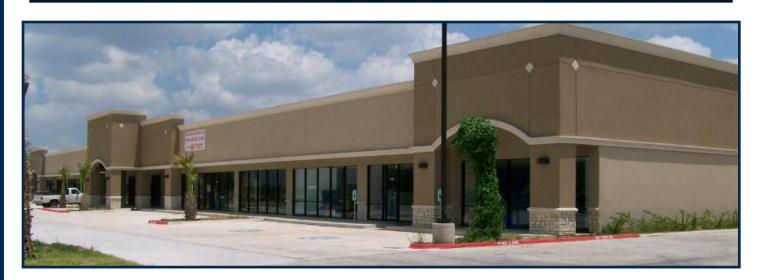

#### **Property Description:**

5,180 SF / MULTI-TENANT / BUILD-TO-SUIT / (1) 10' x 10' GRADE LEVEL ROLL-UP DOOR 16' EAVE HEIGHT / 3 PHASE ELECTRICAL POWER LOCATED OFF US EXPRESSWAY 77

#### **Key Features:**

- TOTAL BLDG: 5,180 SF
- BUILD-TO-SUIT
- EAVE HEIGHT: 16'
- ELECTRICAL: 3 PHASE
- (1) 10' x 10' GRADE LEVEL ROLL-UP DOOR
- STUCCO AND STONE OFFICE FRONT
- EASY ACCESS TO US EXPRESSWAY 77