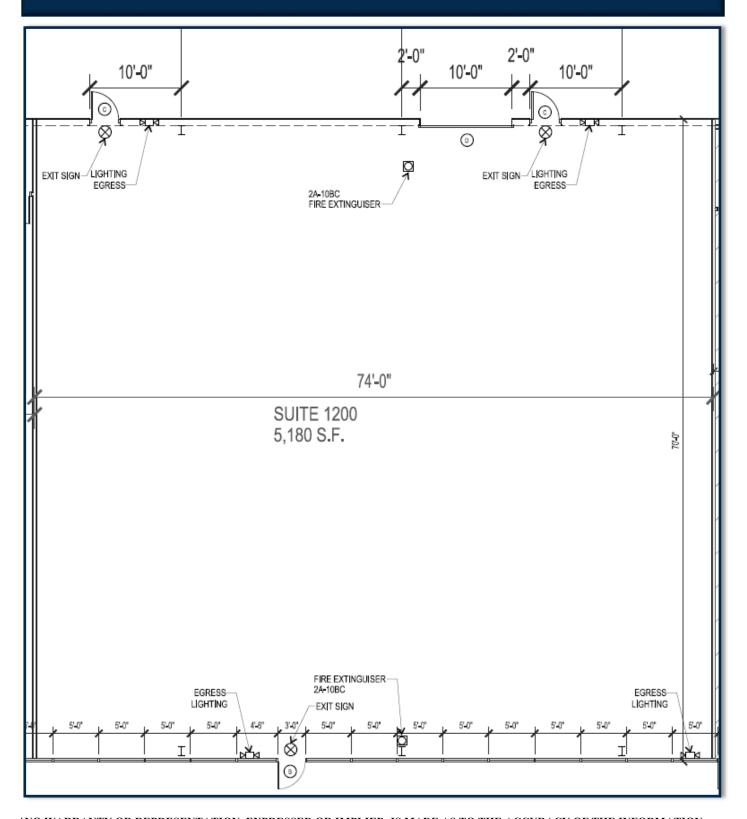

#### **Property Description:**

5,180 SF / MULTI-TENANT / BUILD-TO-SUIT / (1) 10' x 10' GRADE LEVEL ROLL-UP DOOR 16' EAVE HEIGHT / 3 PHASE ELECTRICAL POWER LOCATED OFF US EXPRESSWAY 77

#### **Key Features:**

- TOTAL BLDG: 5,180 SF
- BUILD-TO-SUIT
- EAVE HEIGHT: 16'
- ELECTRICAL: 3 PHASE
- (1) 10' x 10' GRADE LEVEL ROLL-UP DOOR
- STUCCO AND STONE OFFICE FRONT
- EASY ACCESS TO US EXPRESSWAY 77