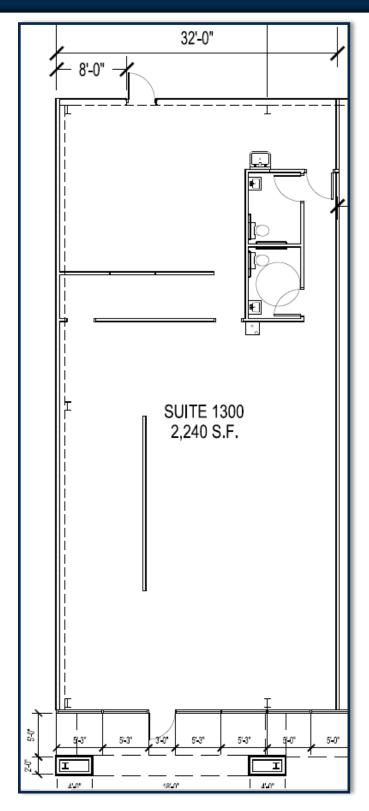

## 2,240 S.F. / Brownsville Area 568 Springmart Blvd. - (Suite 1300) - Brownsville, TX 78246

#### **Property Description:**

2,240 SF / 16' EAVE HEIGHT / 3 PHASE ELECTRICAL POWER LOCATED OFF US EXPRESSWAY 77

#### **Key Features:**

- TOTAL BLDG: 2,240 SF
- EAVE HEIGHT: 16'
- ELECTRICAL: 3 PHASE
- STUCCO AND STONE OFFICE FRONT
- EASY ACCESS TO US EXPRESSWAY 77