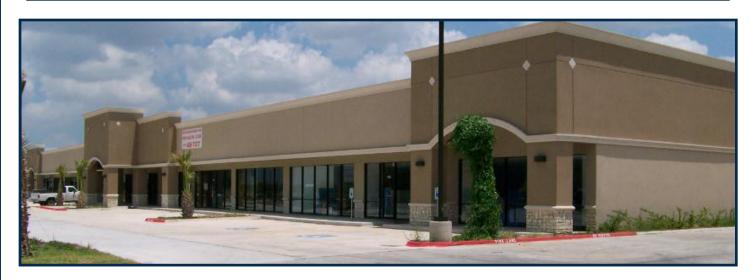

## 2,240 S.F. / Brownsville Area 568 Springmart Blvd. - (Suite 1300) - Brownsville, TX 78246

#### **Property Description:**

2,240 SF / 16' EAVE HEIGHT / 3 PHASE ELECTRICAL POWER LOCATED OFF US EXPRESSWAY 77

#### **Key Features:**

- TOTAL BLDG: 2,240 SF
- EAVE HEIGHT: 16'
- ELECTRICAL: 3 PHASE
- STUCCO AND STONE OFFICE FRONT
- EASY ACCESS TO US EXPRESSWAY 77