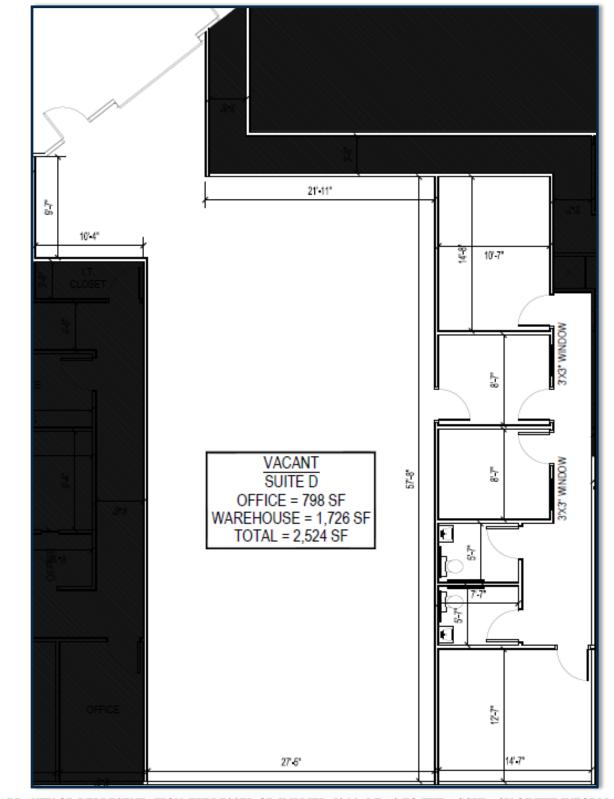

## 2,524 S.F. / Northwest Houston 635 Rayford Rd. Suite-D - Spring, TX 77386

Property Description: 2,524 SF TOTAL / 13' EAVE HEIGHT 3 PHASE ELECTRICAL LOCATED OFF I-45 N. NORTHWEST HOUSTON

## Key Features:

- OFFICE AREA 2,524 SF
- EAVE HEIGHT: 13'
- ELECTRICAL: 3 PHASE ELECTRICAL POWER
- CONVENIENT ACCESS TO I-45 N.

FOUR SEASONS DEVELOPMENT CO., INC. FOUR SEASONS BUSINESS PARK

> 5825 W Sam Houston Pkwy N Houston, TX 77041