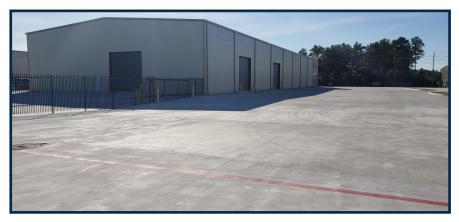

### **Property Description:**

22,500 SF / 26' EAVE HEIGHT / 3 PHASE 480V ELECTRICAL / (3) 16'X16' GRADE LEVEL ROLL-UP DOORS / LOCATED OFF FAIRBANKS NORTH HOUSTON RD BETWEEN HWY 249 BELTWAY 8 & HWY 290

### Key Features:

- TOTAL BLDG: 22,500 SF
- OFFICE SPACE: BUILD-TO-SUIT
- EAVE HEIGHT: 26'
- ELECTRICAL: 3 PHASE 480V
- (3) 16'X16' GRADE LEVEL ROLL-UP DOORS
- FREE-STANDING BUILDING
- STUCCO AND STONE FACADE