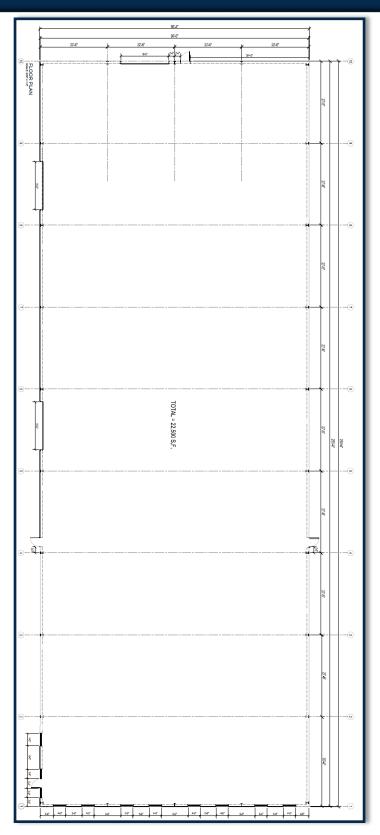

### **Property Description:**

22,500 SF / 26' EAVE HEIGHT / 3 PHASE 480V ELECTRICAL / (3) 16'X16' GRADE LEVEL ROLL-UP DOORS / LOCATED OFF FAIRBANKS NORTH HOUSTON RD BETWEEN HWY 249 BELTWAY 8 & HWY 290

### Key Features:

- TOTAL BLDG: 22,500 SF
- OFFICE SPACE: BUILD-TO-SUIT
- EAVE HEIGHT: 26'
- ELECTRICAL: 3 PHASE 480V
- (3) 16'X16' GRADE LEVEL ROLL-UP DOORS
- FREE-STANDING BUILDING
- STUCCO AND STONE FACADE