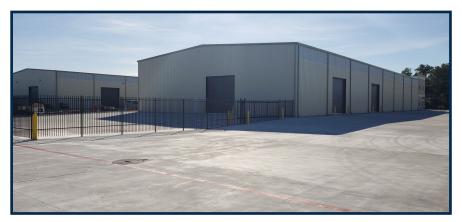

### **Property Description:**

22,500 SF / 26' EAVE HEIGHT / 3 PHASE 480V ELECTRICAL / (3) 16'X16' GRADE LEVEL ROLL-UP DOORS / LOCATED OFF FAIRBANKS NORTH HOUSTON RD BETWEEN HWY 249 BELTWAY 8 & HWY 290

### Key Features:

- TOTAL BLDG: 22,500 SF
- OFFICE SPACE: BUILD-TO-SUIT
- EAVE HEIGHT: 26'
- ELECTRICAL: 3 PHASE 480V
- (3) 16'X16' GRADE LEVEL ROLL-UP DOORS
- FREE-STANDING BUILDING
- STUCCO AND STONE FACADE