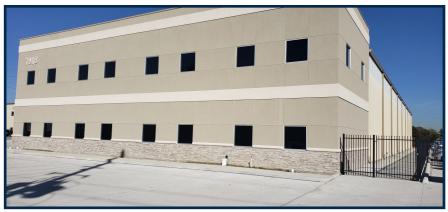

### **Property Description:**

22,500 SF / 26' EAVE HEIGHT / 3 PHASE 480V ELECTRICAL / (3) 16'X16' GRADE LEVEL ROLL-UP DOORS / LOCATED OFF FAIRBANKS NORTH HOUSTON RD BETWEEN HWY 249 BELTWAY 8 & HWY 290

### Key Features:

- TOTAL BLDG: 22,500 SF
- OFFICE SPACE: BUILD-TO-SUIT
- EAVE HEIGHT: 26'
- ELECTRICAL: 3 PHASE 480V
- (3) 16'X16' GRADE LEVEL ROLL-UP DOORS
- FREE-STANDING BUILDING
- STUCCO AND STONE FACADE