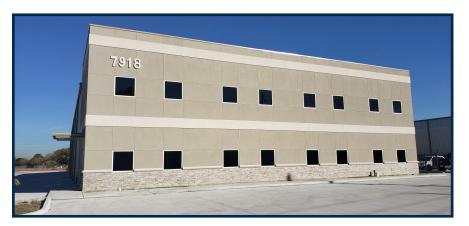

### Key Features:

- TOTAL BLDG: 22,500 SF
- OFFICE SPACE: BUILD-TO-SUIT
- EAVE HEIGHT: 26'
- ELECTRICAL: 3 PHASE 480V
- (3) 16'X16' GRADE LEVEL ROLL-UP DOORS
- FREE-STANDING BUILDING
- STUCCO AND STONE FACADE