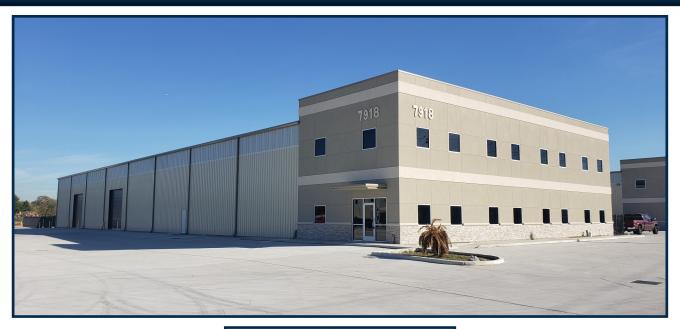

# 22,500 S.F. / 10 Ton Crane Ready / Northwest Houston 7918 Breen Rd. - Houston, TX 77064

### **Property Description:**

22,500 SF / 26' EAVE HEIGHT / 3 PHASE 480V ELECTRICAL / (3) 16'X16' GRADE LEVEL ROLL-UP DOORS / LOCATED OFF FAIRBANKS NORTH HOUSTON RD BETWEEN HWY 249 BELTWAY 8 & HWY 290

### Key Features:

- TOTAL BLDG: 22,500 SF
- OFFICE SPACE: BUILD-TO-SUIT
- EAVE HEIGHT: 26'
- ELECTRICAL: 3 PHASE 480V
- (3) 16'X16' GRADE LEVEL ROLL-UP DOORS
- FREE-STANDING BUILDING
- STUCCO AND STONE FACADE