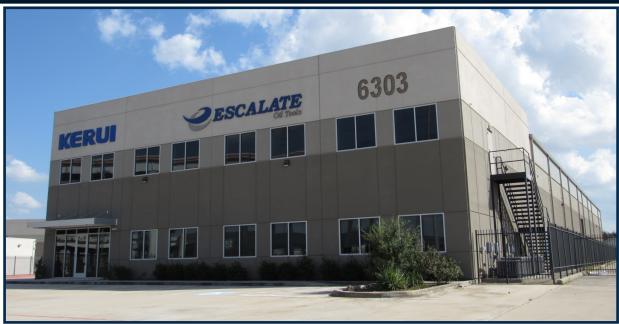

## 24,800 S.F. / 10 Ton & 5 Ton Crane Served/ Northwest Houston 6303 N. Sam Houston Pkwy W. - Houston, TX 77086

#### **Property Description:**

24,800 SF/ 6,473SF 1ST & 2ND FLOOR/ 10 & 5 TON CRANE SERVED/ 28' EAVE HEIGHT/ 1.9 ACRES OF LAND/ (1) 14'X16' & (4) 16'X16' GRADE LEVEL ROLL-UP DOORS LOCATED BETWEEN BELTWAY 8 AND HWY 249