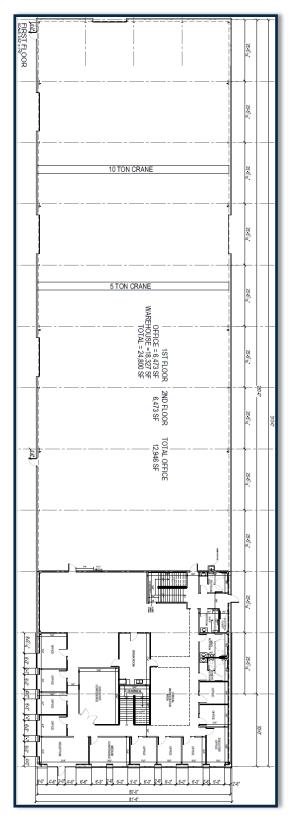

#### **Property Description:**

24,800 SF/ 6,473SF 1ST & 2ND FLOOR/ 10 & 5 TON CRANE SERVED/ 28' EAVE HEIGHT/ 1.9 ACRES OF LAND/ (1) 14'X16' & (4) 16'X16' GRADE LEVEL ROLL-UP DOORS LOCATED BETWEEN BELTWAY 8 AND HWY 249

#### **Key Features:**

- TOTAL BLDG: 24,800 SF
- 1ST FLOOR OFFICE 6,473SF, 2ND FLOOR OFFICE 6,473SF
- 10 & 5 TON CRANE SERVED
- EAVE HEIGHT: 28'
- AMPLE YARD/OUTSIDE STORAGE SPACE
- (1) 14X16' GRADE LEVEL ROLL-UP DOOR
- (4) 16X16' GRADE LEVEL ROLL-UP DOORS
- EASY ACCESS TO BELTWAY 8 AND HWY 249