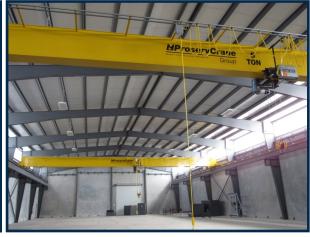

#### **Property Description:**

24,800 SF/ 6,473SF 1ST & 2ND FLOOR/ 10 & 5 TON CRANE SERVED/ 28' EAVE HEIGHT/ 1.9 ACRES OF LAND/ (1) 14'X16' & (4) 16'X16' GRADE LEVEL ROLL-UP DOORS LOCATED BETWEEN BELTWAY 8 AND HWY 249

#### **Key Features:**

- TOTAL BLDG: 24,800 SF
- 1ST FLOOR OFFICE 6,473SF, 2ND FLOOR OFFICE 6,473SF
- 10 & 5 TON CRANE SERVED
- EAVE HEIGHT: 28'
- AMPLE YARD/OUTSIDE STORAGE SPACE
- (1) 14X16' GRADE LEVEL ROLL-UP DOOR
- (4) 16X16' GRADE LEVEL ROLL-UP DOORS
- EASY ACCESS TO BELTWAY 8 AND HWY 249