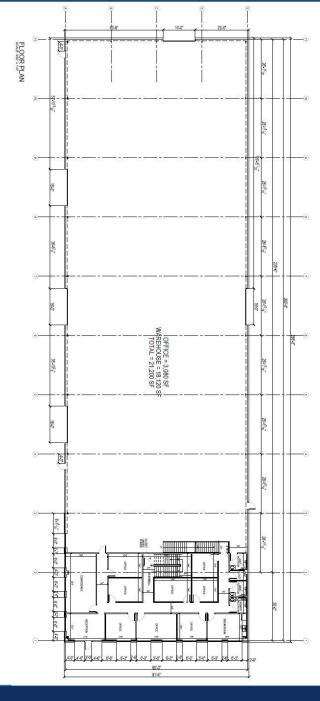

### THE BUILDING

3,080 SF OFFICE 18,120 SF WAREHOUSE 1.7 ACRES OF LAND

#### **KEY FEATURES**

GREAT VISABILITY TO BELTWAY 8
FOR SIGNAGE
10 TON CRANE READY
18' HOOK HEIGHT
EAVE HEIGHT: 28'
AMPLE YARD
(1) 14X16' GRADE LEVEL ROLL-UP
DOOR

(4) 16X16' GRADE LEVEL ROLL-UP DOORS