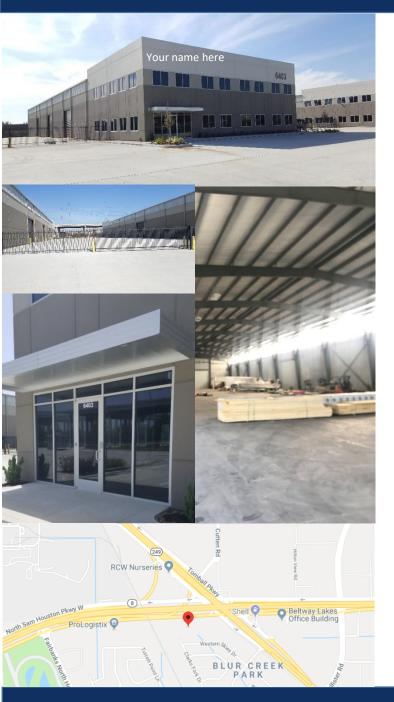

## FOR LEASE/FOR SALE

21,200 SF OFFICE/WAREHOUSE

6403 N. SAM HOUSTON PKWY W. HOUSTON, TX 77086

### THE BUILDING

3,080 SF OFFICE 18,120 SF WAREHOUSE 1.7 ACRES OF LAND

#### **KEY FEATURES**

GREAT VISABILITY TO BELTWAY 8
FOR SIGNAGE
10 TON CRANE READY
18' HOOK HEIGHT
EAVE HEIGHT: 28'
AMPLE YARD
(1) 14X16' GRADE LEVEL ROLL-UP
DOOR

(4) 16X16' GRADE LEVEL ROLL-UP DOORS

#### **AREA AMENITIES**

EASY ACCESS TO BELTWAY 8 AND HWY 249