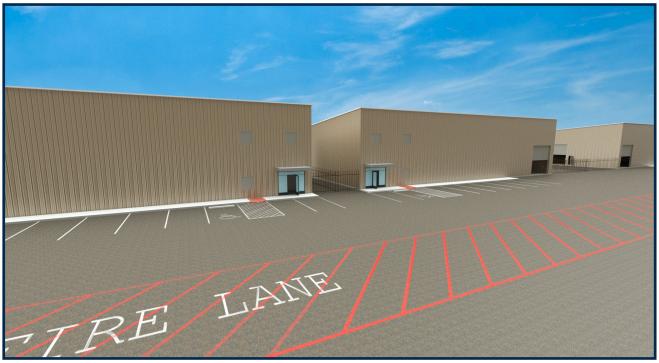

## 6,000 S.F. / Northwest of Houston FM 362 (Bldg. 8) - Waller, TX 77484

Property Description: 6,000 SF / 821 SF OFFICE SPACE/ 26' EAVE HEIGHT / 3 PHASE 480V ELECTRICAL / (2) 16'X16' GRADE LEVEL ROLL-UP DOORS / APPROX. . 481 ACRES / LOCATED OFF HWY 290 & FM 362

## Key Features:

- TOTAL BLDG: 6,000 SF
- OFFICE SPACE: 821 SF
- EAVE HEIGHT: 26'
- ELECTRICAL: 3 PHASE 480V
- (2) 16'X16' GRADE LEVEL ROLL-UP DOORS
- FREE-STANDING METAL BUILDING
- AMPLE FENCED STORAGE/YARD