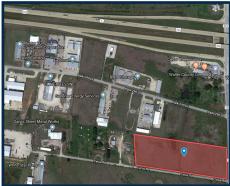

## 6,000 S.F. / Northwest of Houston FM 362 (Bldg. 8) - Waller, TX 77484

Property Description: 6,000 SF / 821 SF OFFICE SPACE/ 26' EAVE HEIGHT / 3 PHASE 480V ELECTRICAL / (2) 16'X16' GRADE LEVEL ROLL-UP DOORS / APPROX. . 481 ACRES / LOCATED OFF HWY 290 & FM 362