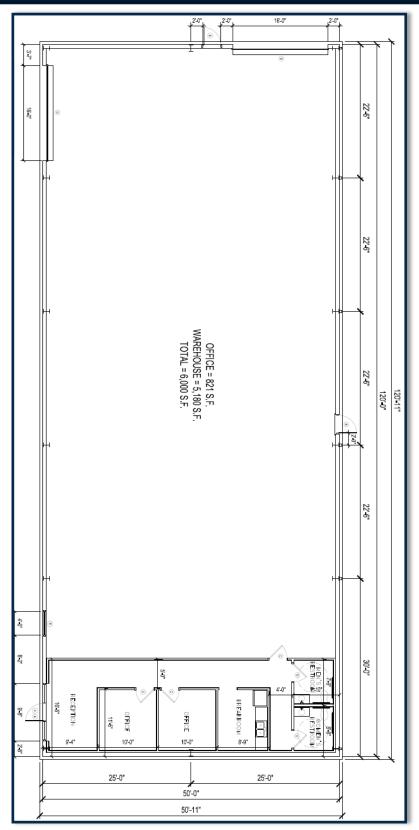

## 6,000 S.F. / Northwest of Houston FM 362 (Bldg. 8) - Waller, TX 77484

Property Description: 6,000 SF / 821 SF OFFICE SPACE/ 26' EAVE HEIGHT / 3 PHASE 480V ELECTRICAL / (2) 16'X16' GRADE LEVEL ROLL-UP DOORS / APPROX. . 481 ACRES / LOCATED OFF HWY 290 & FM 362

## Key Features:

- TOTAL BLDG: 6,000 SF
- OFFICE SPACE: 821 SF
- EAVE HEIGHT: 26'
- ELECTRICAL: 3 PHASE 480V
- (2) 16'X16' GRADE LEVEL ROLL-UP DOORS
- FREE-STANDING METAL BUILDING
- AMPLE FENCED STORAGE/YARD