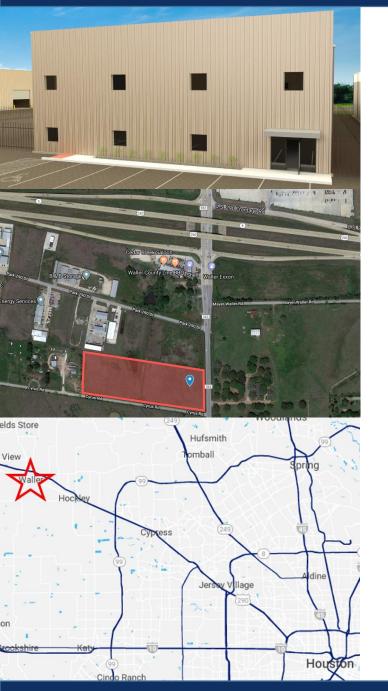

## FOR LEASE/FOR SALE BLDG. 3: 12,000 SF OFFICE/WAREHOUSE 41330 CYRUS RD. WALLER, TX 77484

## **KEY FEATURES**

Free-standing metal building Electrical: 3 phase 480V Eave height: 26' Fenced yard (2) 16x16' grade level roll-UP doors

#### **AREA AMENITIES**

EASY ACCESS TO HWY 290

 $S_{\mathsf{AME}\;\mathsf{EXIT}\;\mathsf{AS}\;\mathsf{BUC}\mathsf{-}\mathsf{EE'S}}$ 