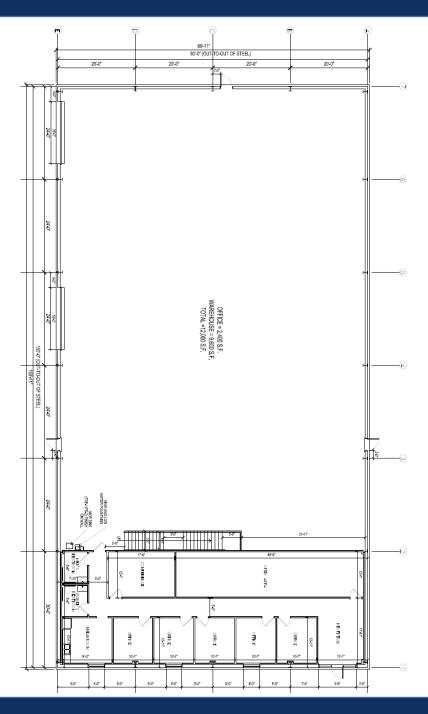

# THE BUILDING

Office: 2,400 sf Land: 0.884 acres

## **KEY FEATURES**

Free-standing metal building Electrical: 3 phase 480V Eave height: 26' Fenced yard (2) 16x16' grade level roll-UP doors